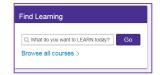

### To Locate LinkedIn Learning Courses in SuccessFactors

1. In the Find Learning box, select Browse all courses>.

- 2. Over 8,000 LinkedIn Learning courses are listed in SuccessFactors. There are two ways to locate courses:
  - a. **By Topic:** Type the topic in the search box and press Enter.
  - b. **By LinkedIn Learning content:** Select **Source** and select **LinkedIn Learning** and **Enter.**