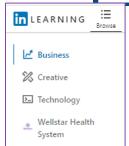

## **To Locate Collections by Topics**

From within LinkedIn Learning, select **Browse**, then **Wellstar Health System**. Scroll down to **Collections from Wellstar Health System**.