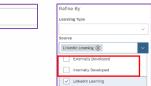

### To Locate LinkedIn Learning Courses in SuccessFactors

1. In the Find Learning box, select Browse all courses>.

- 2. Over 8,000 LinkedIn Learning courses are listed in SuccessFactors. There are two ways to locate courses:
  - a. **By Topic:** Type the topic in the search box and press Enter.
  - b. **By LinkedIn Learning content:** Select **Source** and select **LinkedIn Learning** and **Enter.**